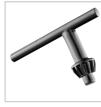

| Model       | 2106B           |
|-------------|-----------------|
| Chuck Type  | Keyed           |
| Chuck Size  | 6.5mm           |
| Power       | 400W            |
| Frequency   | 50Hz            |
| No-load RPM | 0-3500 RPM      |
| Voltage     | 220V            |
| Weight      | 1kg             |
| Supplied in | Ronix color box |
| Includes    | Chuck key       |