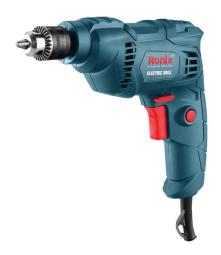

## **POWER TOOLS**

**Electric Drill** 6.5mm-400W

2106B

- Efficient 400W motor delivers a maximum no-load speed of 3500 RPM for great performances in wood and metal industries
- Efficient handy drill for the best functionality in drilling and screwing
- 6.5mm keyed chuck for higher efficiency
- Ergonomic small body design enables maximum power at minimum weight
- Compact and handy structure for more comfort in long hours of working
- Variable speed control enables working at customized speeds in order to adapt to various materials and applications
- Anti-dust switch to reduce dust penetration
- Forward and reverse rotation functions

| Model       | 2106B           |
|-------------|-----------------|
| Chuck Type  | Keyed           |
| Chuck Size  | 6.5mm           |
| Power       | 400W            |
| Frequency   | 50Hz            |
| No-load RPM | 0-3500 RPM      |
| Voltage     | 220V            |
| Weight      | 1kg             |
| Supplied in | Ronix color box |
| Includes    | Chuck key       |